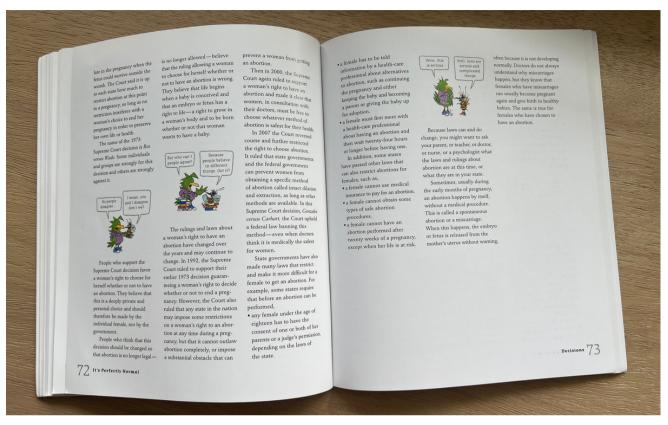

## IT'S PERFECTLY NORMAL

**Robie H. Harris** ISBN 978-0-76362-433-0

Learn the steps to identify offensive books in your local district and take appropriate action to effectively challenge those books and request their removal using the Book Check Toolkit.

Download your FREE copy today!

TheKitchenTableActivist.com/BookCheck

It's Perfectly Normal, a book aimed at 10-year-olds, is nothing more than pornography for children. This book, written by a former member of Planned Parenthood's National Board of Advocates, highlights such topics as oral and anal sex, masturbation, STDs, rape, and abortion. Regardless of the author's stated intention, It's Perfectly Normal sexually grooms young girls and boys by using cartoonish graphic images to intentionally lower their natural inhibitions about private and sensitive subjects. The goal is to normalize every form of sexual expression, because after all, it's "perfectly normal."

Noticeably absent from this book are any discussions of such things as marriage or family, or the consequences of engaging in pre-marital sex, having an abortion, or contracting a STD. Rather, the author emphasizes having sex simply because it feels good.

This book is lauded for its mention of such things as personal hygiene and changes that take place in the body during puberty, but make no mistake, It's Perfectly Normal is yet another tool in the progressive's nationwide effort to desensitize our children and set them on a very dangerous path of sexual experimentation before they leave elementary school.