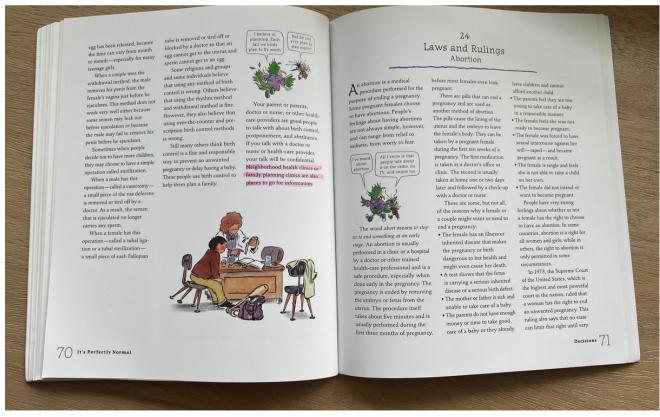

## IT'S PERFECTLY NORMAL

**Robie H. Harris** ISBN 978-0-76362-433-0

Learn the steps to identify offensive books in your local district and take appropriate action to effectively challenge those books and request their removal using the Book Check Toolkit.

Download your FREE copy today!

TheKitchenTableActivist.com/BookCheck

It's Perfectly Normal, a book aimed at 10-year-olds, is nothing more than pornography for children. This book, written by a former member of Planned Parenthood's National Board of Advocates, highlights such topics as oral and anal sex, masturbation, STDs, rape, and abortion. Regardless of the author's stated intention, It's Perfectly Normal sexually grooms young girls and boys by using cartoonish graphic images to intentionally lower their natural inhibitions about private and sensitive subjects. The goal is to normalize every form of sexual expression, because after all, it's "perfectly normal."

Noticeably absent from this book are any discussions of such things as marriage or family, or the consequences of engaging in pre-marital sex, having an abortion, or contracting a STD. Rather, the author emphasizes having sex simply because it feels good.

This book is lauded for its mention of such things as personal hygiene and changes that take place in the body during puberty, but make no mistake, It's Perfectly Normal is yet another tool in the progressive's nationwide effort to desensitize our children and set them on a very dangerous path of sexual experimentation before they leave elementary school.