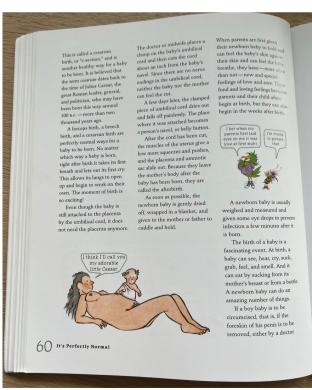

## IT'S PERFECTLY NORMAL

**Robie H. Harris** ISBN 978-0-76362-433-0

Learn the steps to identify offensive books in your local district and take appropriate action to effectively challenge those books and request their removal using the Book Check Toolkit.

Download your FREE copy today!

TheKitchenTableActivist.com/BookCheck

It's Perfectly Normal, a book aimed at 10-year-olds, is nothing more than pornography for children. This book, written by a former member of Planned Parenthood's National Board of Advocates, highlights such topics as oral and anal sex, masturbation, STDs, rape, and abortion. Regardless of the author's stated intention, It's Perfectly Normal sexually grooms young girls and boys by using cartoonish graphic images to intentionally lower their natural inhibitions about private and sensitive subjects. The goal is to normalize every form of sexual expression, because after all, it's "perfectly normal."

Noticeably absent from this book are any discussions of such things as marriage or family, or the consequences of engaging in pre-marital sex, having an abortion, or contracting a STD. Rather, the author emphasizes having sex simply because it feels good.

This book is lauded for its mention of such things as personal hygiene and changes that take place in the body during puberty, but make no mistake, It's Perfectly Normal is yet another tool in the progressive's nationwide effort to desensitize our children and set them on a very dangerous path of sexual experimentation before they leave elementary school.