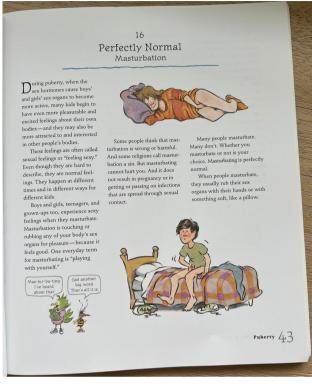

## IT'S PERFECTLY NORMAL

**Robie H. Harris** ISBN 978-0-76362-433-0

Learn the steps to identify offensive books in your local district and take appropriate action to effectively challenge those books and request their removal using the Book Check Toolkit.

Download your FREE copy today!

TheKitchenTableActivist.com/BookCheck

It's Perfectly Normal, a book aimed at 10-year-olds, is nothing more than pornography for children. This book, written by a former member of Planned Parenthood's National Board of Advocates, highlights such topics as oral and anal sex, masturbation, STDs, rape, and abortion. Regardless of the author's stated intention, It's Perfectly Normal sexually grooms young girls and boys by using cartoonish graphic images to intentionally lower their natural inhibitions about private and sensitive subjects. The goal is to normalize every form of sexual expression, because after all, it's "perfectly normal."

Noticeably absent from this book are any discussions of such things as marriage or family, or the consequences of engaging in pre-marital sex, having an abortion, or contracting a STD. Rather, the author emphasizes having sex simply because it feels good.

This book is lauded for its mention of such things as personal hygiene and changes that take place in the body during puberty, but make no mistake, It's Perfectly Normal is yet another tool in the progressive's nationwide effort to desensitize our children and set them on a very dangerous path of sexual experimentation before they leave elementary school.