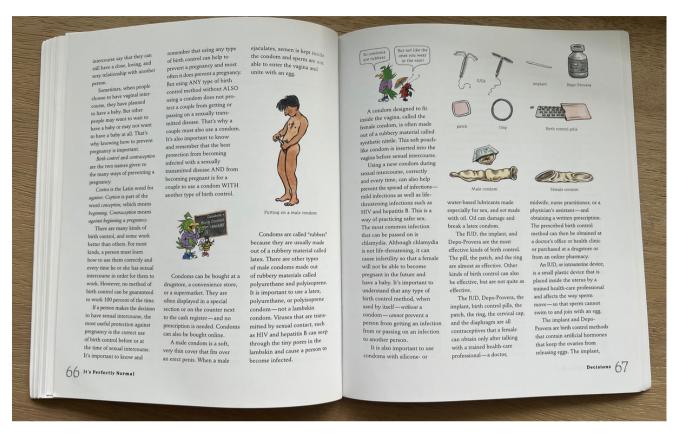

## IT'S PERFECTLY NORMAL

**Robie H. Harris** ISBN 978-0-76362-433-0

Learn the steps to identify offensive books in your local district and take appropriate action to effectively challenge those books and request their removal using the Book Check Toolkit.

Download your FREE copy today!

TheKitchenTableActivist.com/BookCheck

It's Perfectly Normal, a book aimed at 10-year-olds, is nothing more than pornography for children. This book, written by a former member of Planned Parenthood's National Board of Advocates, highlights such topics as oral and anal sex, masturbation, STDs, rape, and abortion. Regardless of the author's stated intention, It's Perfectly Normal sexually grooms young girls and boys by using cartoonish graphic images to intentionally lower their natural inhibitions about private and sensitive subjects. The goal is to normalize every form of sexual expression, because after all, it's "perfectly normal."

Noticeably absent from this book are any discussions of such things as marriage or family, or the consequences of engaging in pre-marital sex, having an abortion, or contracting a STD. Rather, the author emphasizes having sex simply because it feels good.

This book is lauded for its mention of such things as personal hygiene and changes that take place in the body during puberty, but make no mistake, It's Perfectly Normal is yet another tool in the progressive's nationwide effort to desensitize our children and set them on a very dangerous path of sexual experimentation before they leave elementary school.