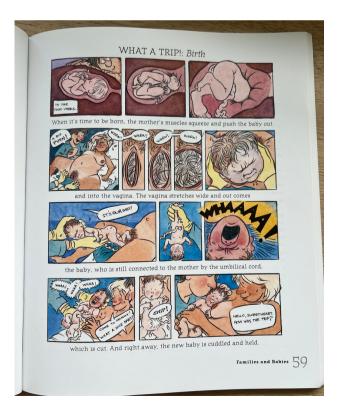

## IT'S PERFECTLY NORMAL

**Robie H. Harris** ISBN 978-0-76362-433-0

Learn the steps to identify offensive books in your local district and take appropriate action to effectively challenge those books and request their removal using the Book Check Toolkit.

Download your FREE copy today!

TheKitchenTableActivist.com/BookCheck

It's Perfectly Normal, a book aimed at 10-year-olds, is nothing more than pornography for children. This book, written by a former member of Planned Parenthood's National Board of Advocates, highlights such topics as oral and anal sex, masturbation, STDs, rape, and abortion. Regardless of the author's stated intention, It's Perfectly Normal sexually grooms young girls and boys by using cartoonish graphic images to intentionally lower their natural inhibitions about private and sensitive subjects. The goal is to normalize every form of sexual expression, because after all, it's "perfectly normal."

Noticeably absent from this book are any discussions of such things as marriage or family, or the consequences of engaging in pre-marital sex, having an abortion, or contracting a STD. Rather, the author emphasizes having sex simply because it feels good.

This book is lauded for its mention of such things as personal hygiene and changes that take place in the body during puberty, but make no mistake, It's Perfectly Normal is yet another tool in the progressive's nationwide effort to desensitize our children and set them on a very dangerous path of sexual experimentation before they leave elementary school.